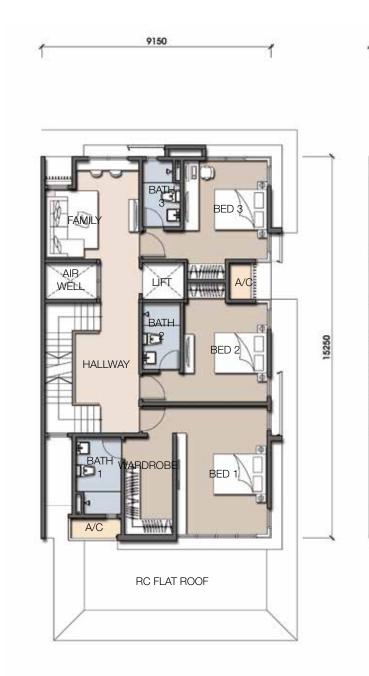

## FLOOR PLANS

2nd Floor

Ground Floor

1st Floor

#### Type B1 Land area: 3,207 sf - 3,433 sf Built-up: 4,291 sf 5+1 bedrooms with attached bathrooms Total units: 10 Selling price from: RM2,682,888

#### Type B2 Land area: 3,207 sf - 5,091 sf Built-up: 4,291sf 5+1 bedrooms with attached bathrooms Total units: 11 Selling price from: RM2,682,888