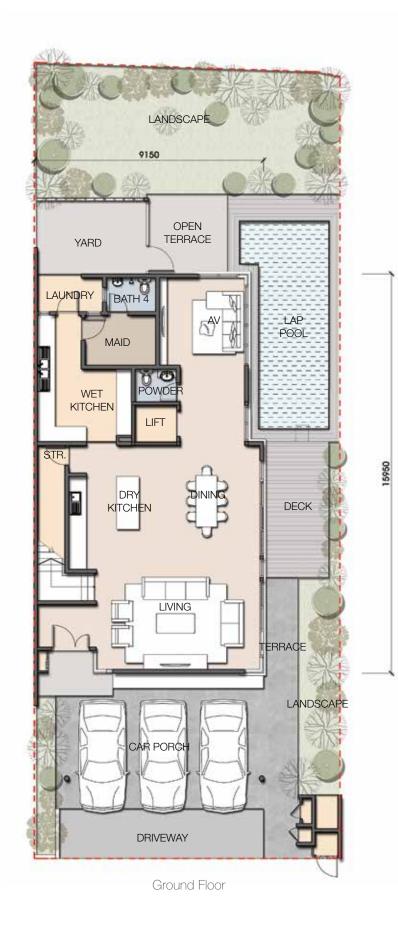

## CONTEMPORARY CHIC

den home is given a contemporary twist, culminating designed with plenty of room for discerning modern

Ground Floor

1st Floor

#### Type B1 Land area: 3,207 sf - 3,433 sf Built-up: 4,291 sf 5+1 bedrooms with attached bathrooms Total units: 10 Selling price from: RM2,682,888