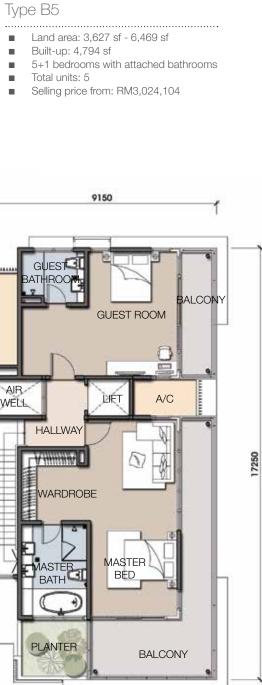

TYPE B1, B2, B5 & B6



### SEMI-DETACHED HOMES Type B

- Solar panel and rainwater harvesting systems
- Overhang and recessed openings, and louvres
- Energy-saving water heater

The charm of a gar in a stylish structure families.

## CONTEMPORARY CHIC

den home is given a contemporary twist, culminating designed with plenty of room for discerning modern







Ground Floor

1st Floor

#### Type B1 Land area: 3,207 sf - 3,433 sf Built-up: 4,291 sf 5+1 bedrooms with attached bathrooms Total units: 10 Selling price from: RM2,682,888



## FLOOR PLANS

2nd Floor





Ground Floor

1st Floor

#### Type B2 Land area: 3,207 sf - 5,091 sf Built-up: 4,291sf 5+1 bedrooms with attached bathrooms Total units: 11 Selling price from: RM2,682,888



# FLOOR PLANS

2nd Floor







1st Floor









1st Floor



| STRUCTURE         | _ |
|-------------------|---|
| WALL              |   |
|                   | - |
| ROOF COVERING     | - |
| CEILING           | - |
| WINDOW            | - |
| DOOR              | - |
| IRONMONGERY       | - |
| FINISHES SCHEDULE |   |

Reinforced Concrete Brick Wall Metal Deck Skimcoat/Plaster Ceiling Aluminium frame glass window Timber door, Timber louvers door, aluminium frame glass sliding door Quality Lock sets

| SPACE                              | FLOOR                                                                                 |                                       | WALL                                                                                          |                 |
|------------------------------------|---------------