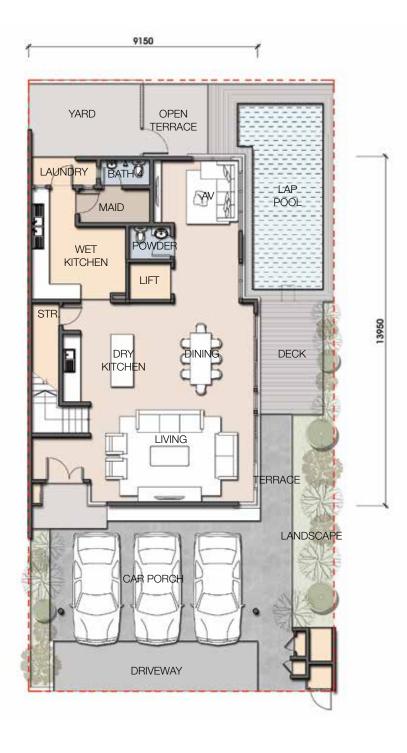

#### Type B1 Land area: 3,207 sf - 3,433 sf Built-up: 4,291 sf 5+1 bedrooms with attached bathrooms Total units: 10 Selling price from: RM2,682,888