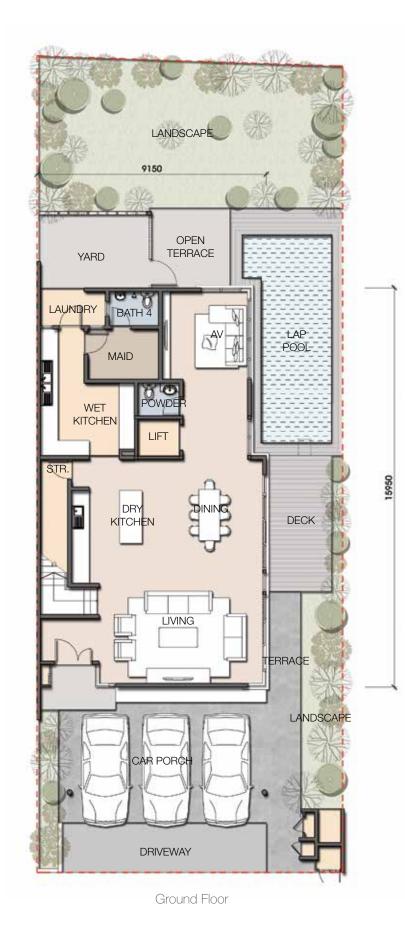

#### Type B2 Land area: 3,207 sf - 5,091 sf Built-up: 4,291sf 5+1 bedrooms with attached bathrooms Total units: 11 Selling price from: RM2,682,888