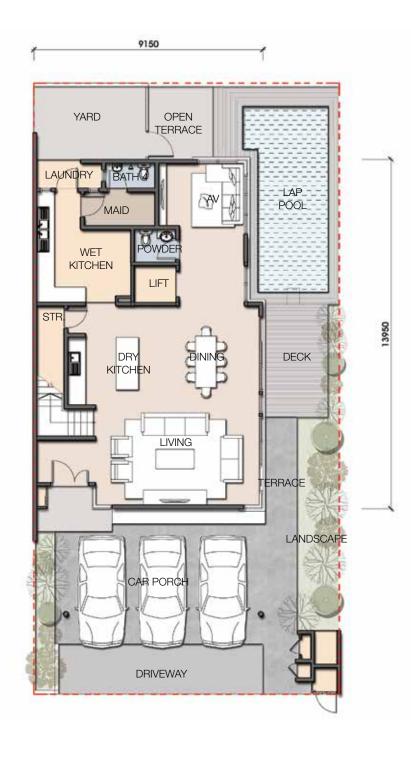

## CONTEMPORARY CHIC

den home is given a contemporary twist, culminating designed with plenty of room for discerning modern

Ground Floor

1st Floor

#### Type B1 Land area: 3,207 sf - 3,433 sf Built-up: 4,291 sf 5+1 bedrooms with attached bathrooms Total units: 10 Selling price from: RM2,682,888

#### Type B2 Land area: 3,207 sf - 5,091 sf Built-up: 4,291sf 5+1 bedrooms with attached bathrooms Total units: 11 Selling price from: RM2,682,888