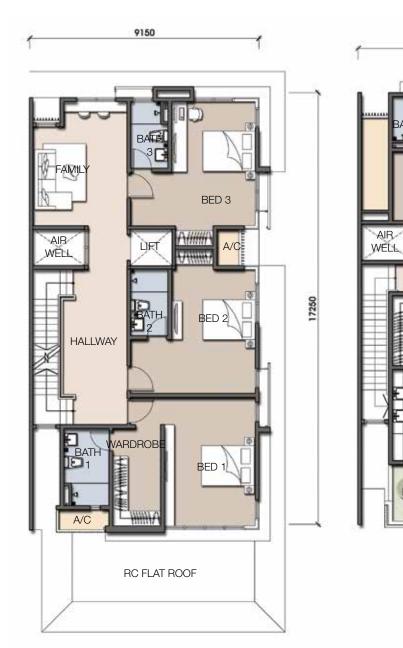

## FLOOR PLANS

2nd Floor

Ground Floor

1st Floor

# FLOOR PLANS

2nd Floor

1st Floor

1st Floor

| STRUCTURE         | _ |
|-------------------|---|
| WALL              |   |
|                   | - |
| ROOF COVERING     | - |
| CEILING           | - |
| WINDOW            | - |
| DOOR              | - |
| IRONMONGERY       | - |
| FINISHES SCHEDULE |   |