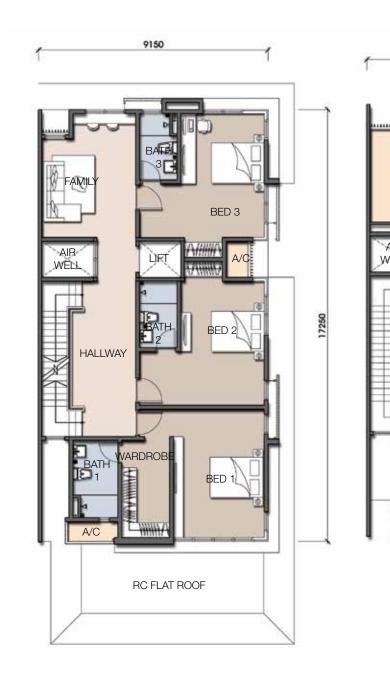

## FLOOR PLANS

2nd Floor

Ground Floor

1st Floor

#### Type B2 Land area: 3,207 sf - 5,091 sf Built-up: 4,291sf 5+1 bedrooms with attached bathrooms Total units: 11 Selling price from: RM2,682,888