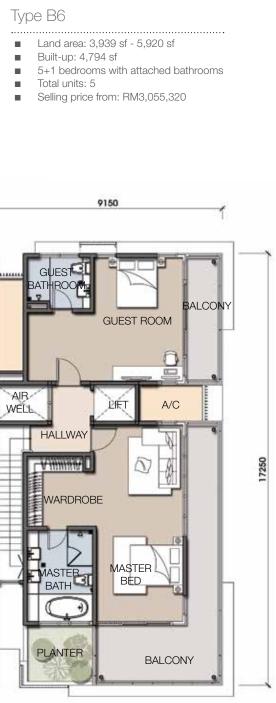

# FLOOR PLANS

2nd Floor

1st Floor

1st Floor

| STRUCTURE         | _ |
|-------------------|---|
| WALL              |   |
|                   | - |
| ROOF COVERING     | - |
| CEILING           | - |
| WINDOW            | - |
| DOOR              | - |
| IRONMONGERY       | - |
| FINISHES SCHEDULE |   |