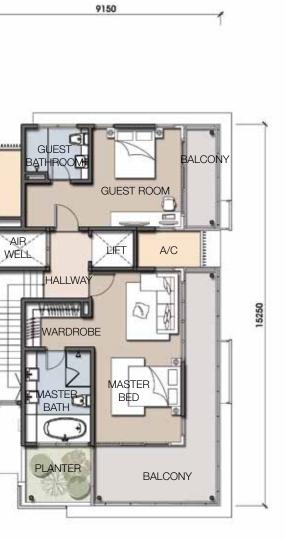

# FLOOR PLANS

2nd Floor

1st Floor

1st Floor

| STRUCTURE         | _ |
|-------------------|---|
| WALL              |   |
|                   | - |
| ROOF COVERING     | - |
| CEILING           | - |
| WINDOW            | - |
| DOOR              | - |
| IRONMONGERY       | - |
| FINISHES SCHEDULE |   |

#### Type B1 Land area: 3,207 sf - 3,433 sf Built-up: 4,291 sf 5+1 bedrooms with attached bathrooms Total units: 10 Selling price from: RM2,682,888

#### Type B2 Land area: 3,207 sf - 5,091 sf Built-up: 4,291sf 5+1 bedrooms with attached bathrooms Total units: 11 Selling price from: RM2,682,888