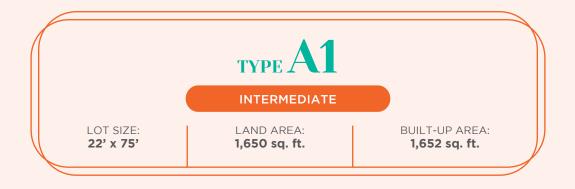

With a built-up area ranging from 1,652 - 1,710 sq. ft., each distinctive home features ample space to meet your family's creativity needs.

Living Area

Master Bedroom

GROUND FLOOR

GROUND FLOOR

- MELODY TERRACE - Melody Courtyard - Pergola Swing
- 2 MELODY YARD
  - Patio/Deck