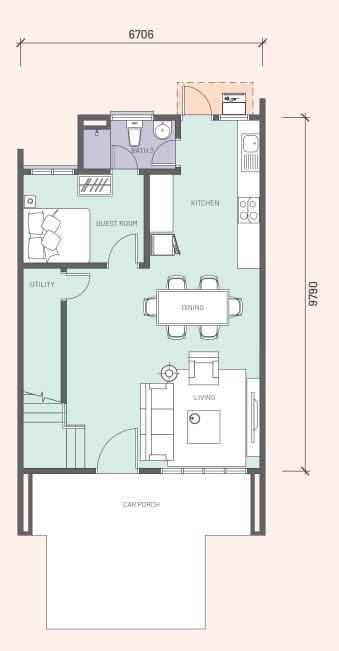

# Captivating Style, in Perfect Harmony

All 65 exclusive units emphasizes on form and function with a contemporary, modern theme that enhances its exquisite design. Unwind and enjoy a sense of relaxing comfort that immediately greets you within the tranquil spaces.

With a built-up area ranging from 1,652 - 1,710 sq. ft., each distinctive home features ample space to meet your family's creativity needs.

Living Area

Master Bedroom

GROUND FLOOR

GROUND FLOOR

- MELODY TERRACE - Melody Courtyard - Pergola Swing
- 2 MELODY YARD
  - Patio/Deck