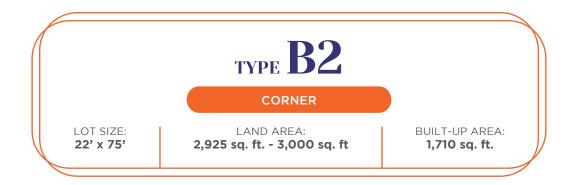

With a built-up area ranging from 1,652 - 1,710 sq. ft., each distinctive home features ample space to meet your family's creativity needs.

Living Area

Master Bedroom

GROUND FLOOR

GROUND FLOOR

- MELODY TERRACE - Melody Courtyard - Pergola Swing
- 2 MELODY YARD
  - Patio/Deck