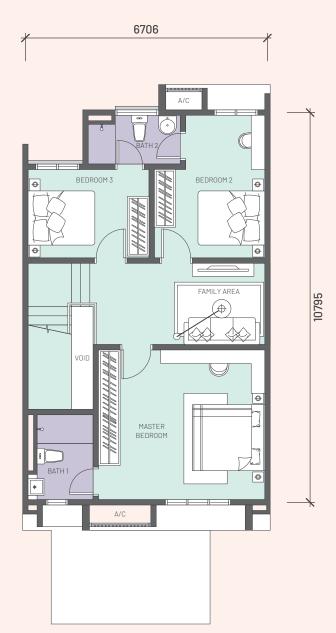

# Captivating Style, in Perfect Harmony

All 65 exclusive units emphasizes on form and function with a contemporary, modern theme that enhances its exquisite design. Unwind and enjoy a sense of relaxing comfort that immediately greets you within the tranquil spaces.

With a built-up area ranging from 1,652 - 1,710 sq. ft., each distinctive home features ample space to meet your family's creativity needs.

Living Area

Master Bedroom

GROUND FLOOR

GROUND FLOOR

- MELODY TERRACE - Melody Courtyard - Pergola Swing
- 2 MELODY YARD
  - Patio/Deck