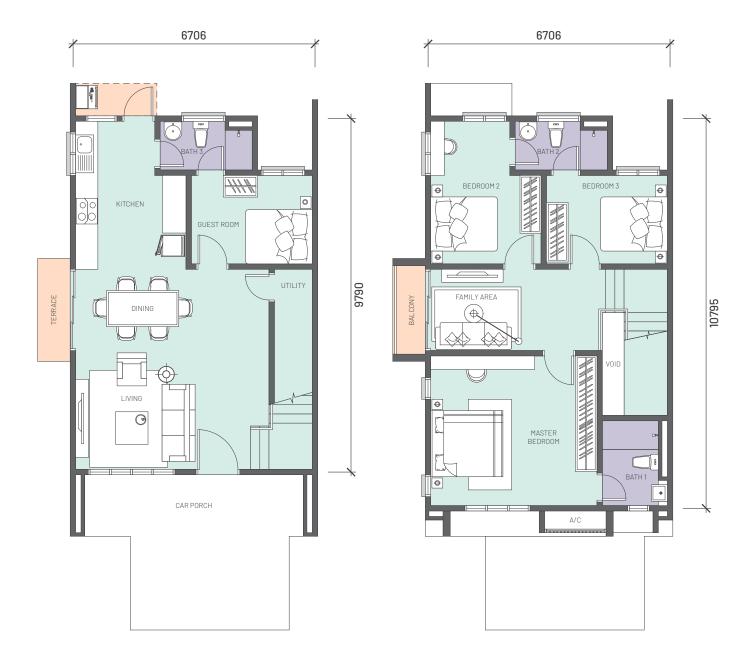

With a built-up area ranging from 1,652 - 1,710 sq. ft., each distinctive home features ample space to meet your family's creativity needs.

Living Area

Master Bedroom

GROUND FLOOR

GROUND FLOOR

- MELODY TERRACE - Melody Courtyard - Pergola Swing
- 2 MELODY YARD
  - Patio/Deck