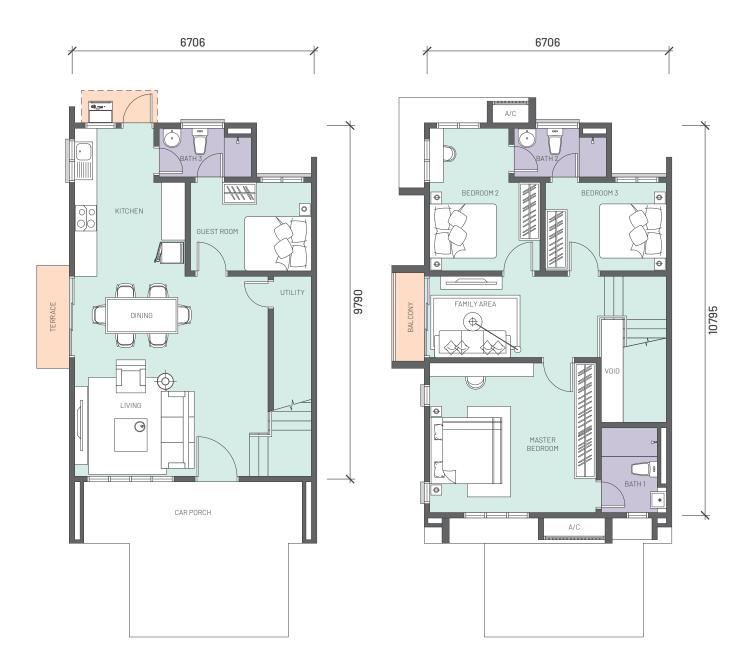

Enhance your experience through our type B offerings, which features a double fronting design for a totally immersing experience as you enjoy an almost 360 degree view of your artful surroundings.

Type B Double Frontage Windows

# Captivating Style, in Perfect Harmony

All 65 exclusive units emphasizes on form and function with a contemporary, modern theme that enhances its exquisite design. Unwind and enjoy a sense of relaxing comfort that immediately greets you within the tranquil spaces.

With a built-up area ranging from 1,652 - 1,710 sq. ft., each distinctive home features ample space to meet your family's creativity needs.

Living Area

Master Bedroom

GROUND FLOOR

GROUND FLOOR

- MELODY TERRACE - Melody Courtyard - Pergola Swing
- 2 MELODY YARD
  - Patio/Deck