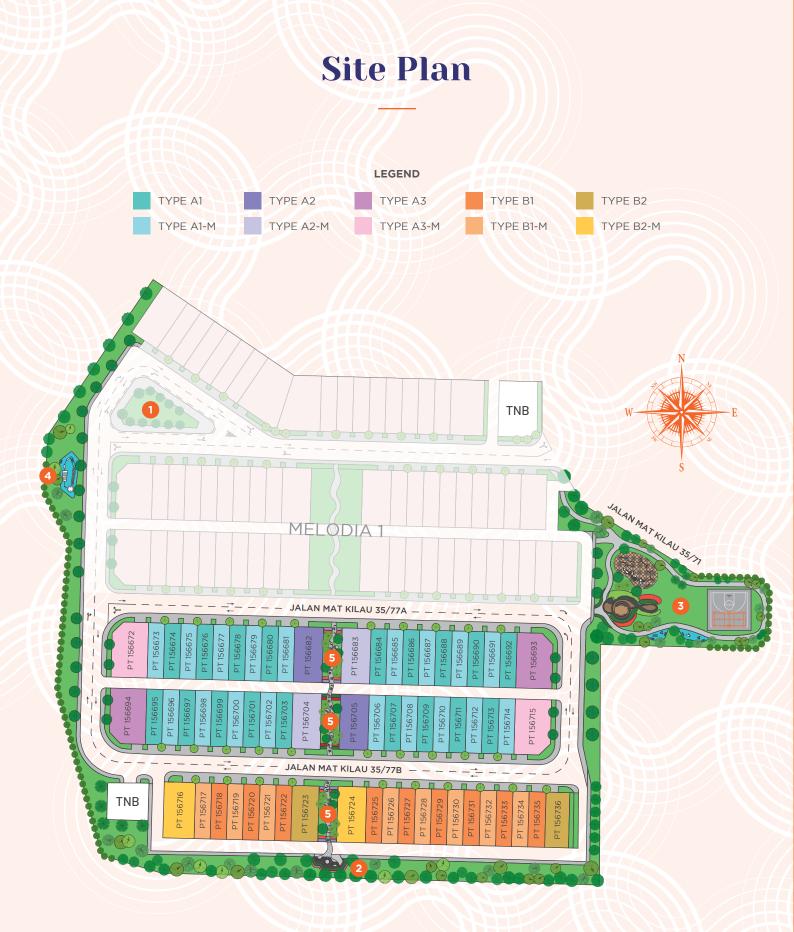

# Captivating Style, in Perfect Harmony

All 65 exclusive units emphasizes on form and function with a contemporary, modern theme that enhances its exquisite design. Unwind and enjoy a sense of relaxing comfort that immediately greets you within the tranquil spaces.

With a built-up area ranging from 1,652 - 1,710 sq. ft., each distinctive home features ample space to meet your family's creativity needs.

Living Area

Master Bedroom

GROUND FLOOR

GROUND FLOOR

- MELODY TERRACE - Melody Courtyard - Pergola Swing
- 2 MELODY YARD
  - Patio/Deck

#### MELODIA GARDENS

- SYMPHONY GARDEN
- Symphony Terrace
- Symphony Pavilion
- Playground
- Sports Court
- Jogging Track & Bicycle Lane
- Multipurpose Lawn
- Fitness Station

GYM STATION - Integrated Gym

5 POCKET GARDENS - Melody Walk - Musical Notes Benches