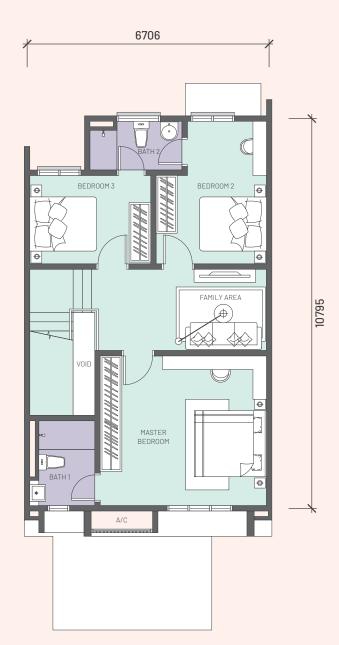

With a built-up area ranging from 1,652 - 1,710 sq. ft., each distinctive home features ample space to meet your family's creativity needs.

Living Area

Master Bedroom

GROUND FLOOR

GROUND FLOOR

- MELODY TERRACE - Melody Courtyard - Pergola Swing
- 2 MELODY YARD
  - Patio/Deck