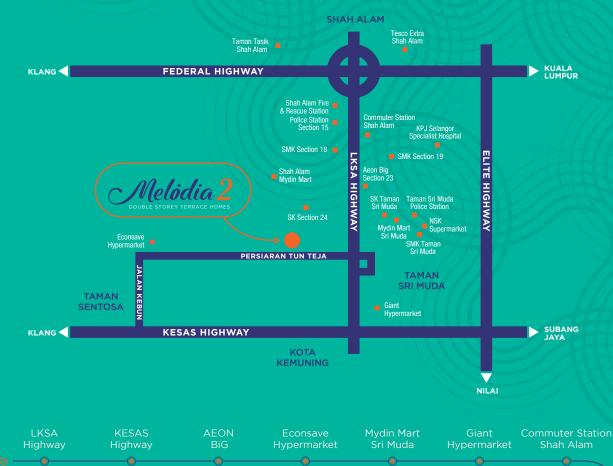

### Merely a Heartbeat Away

Melodia 2 is cleverly nestled in the uniquely blissful township of Setia AlamImpian surrounded by convenience and is connected to various academic institutions, lifestyle malls, business hubs and healthcare centres via a myriad network of major highways which includes LKSA, ELITE, KESAS and the Federal Highway.

| Highway                           | Highway | BiG                                    | Hypermarket       | Sri Muda           | Hypermarket       | Shah Alam        |
|-----------------------------------|---------|----------------------------------------|-------------------|--------------------|-------------------|------------------|
| 1.2km                             | 3.6km   | 4.2km                                  | 4.2km             | 4.9km              | 5.0km             | 5.0km            |
| 8.0km<br>•                        | 7.2km   | 6.4km                                  | 6.3km             | 6.0km              | 5.6km             | 5.2km            |
| AVISENA<br>Specialist<br>Hospital |         | KPJ Selangor<br>Specialist<br>Hospital | NSK<br>Trade City | Federal<br>Highway | SMK<br>Seksyen 24 | SK<br>Seksyen 24 |