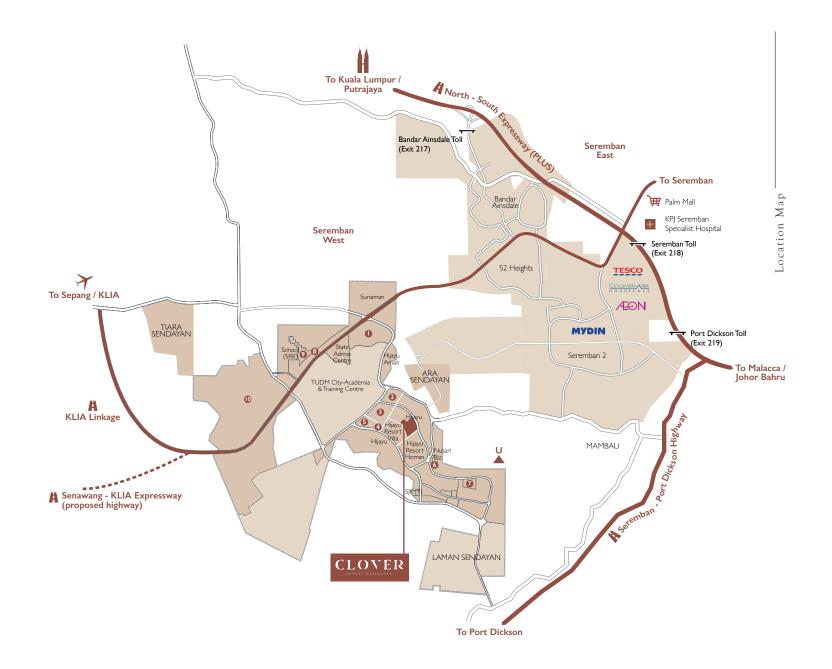

#### BANDAR SRI SENDAYAN

- Sendayan City
- 2 Sendayan Merchant Square
- **3** Sendayan X-Park
- d'Tempat Country Club
- 5 Matrix Global Schools
- 6 SJK(C) Bandar Sri Sendayan
- SMK Bandar Baru Sri Sendayan
- 8 Sendayan Metropark
- 9 Sendayan Green Park
- Sendayan TechValley

#### CONVENIENTLY ACCESSIBLE VIA

- · North-South Expressway (PLUS)
- $\cdot$  Seremban-Port Dickson Highway
- · Senawang-KLIA Expressway
- (proposed highway)
- · KLIA Linkage

#### **TOLL PLAZAS**

- Bandar Ainsdale Toll (Exit 217)
  Seremban Toll (Exit 218)
- Port Dickson Toll (Exit 219)

#### MAJOR SURROUNDING LANDMARKS

- 24km Sepang International Circuit
- 26km Port Dickson Waterfront
- 30km Kuala Lumpur International Airport
- (KLIA)
- 46km Putrajaya International Convention
- Centre (PICC)
- 71km KLCC
- 96km A'Famosa Malacca

#### SHOPPING MALLS & RETAIL OUTLETS

- 8km Mydin Hypermarket Seremban 2
- 9km AEON Seremban 2
- I I km Tesco Extra Seremban 2
- I I km NSK Trade City Seremban
- I 2km Palm Mall

#### MEDICAL CENTRES

- I I km Columbia Asia Hospital
- I2kmKPJ Seremban Specialist HospitalI4kmHospital Tuanku Ja'afar Seremban

#### LEISURE DESTINATIONS

8kmS2 Hill Park8kmS2 City Park

### EDUCATIONAL INSTITUTIONS

2kmSMK (Felda) Sri Sendayan4kmSJK (T) Bandar Sri Sendayan7kmSJK (C) Tung Hua S2 Heights24kmNilai University25kmINTI International University

All information above has been retrieved from Google Maps. The distances are measured using d'Tempat Country Club as its starting point. Please refer to Google Maps for further information.