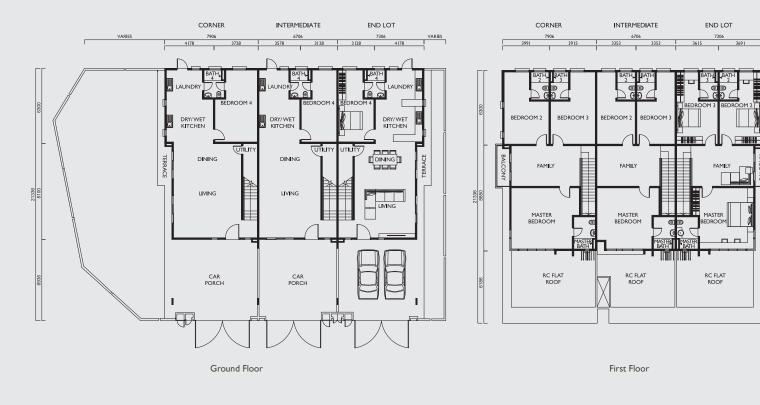

### TYPE A 2-Storey Link Homes 22' x 70'

4 Bedrooms & 4 Bathrooms Built-up : 2,586 sq. ft. (Int)

### TYPE B 2-Storey Link Homes 22' x 80'-124'

4 Bedrooms & 4 Bathrooms Built-up : 2,650 sq. ft. (Int)

> CORNER INTERMEDIATE VARIES 4233 6706 3673 3353 3353 TERRACE 2 CAR PORCH Ground Floor