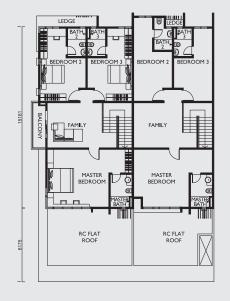

### TYPE A 2-Storey Link Homes 22' x 70'

4 Bedrooms & 4 Bathrooms Built-up : 2,586 sq. ft. (Int)

### TYPE B 2-Storey Link Homes 22' x 80'-124'

4 Bedrooms & 4 Bathrooms Built-up : 2,650 sq. ft. (Int)

> CORNER INTERMEDIATE VARIES 4233 6706 3673 3353 3353 TERRACE 2 CAR PORCH Ground Floor

### 2-STOREY LINK HOMES

Pla