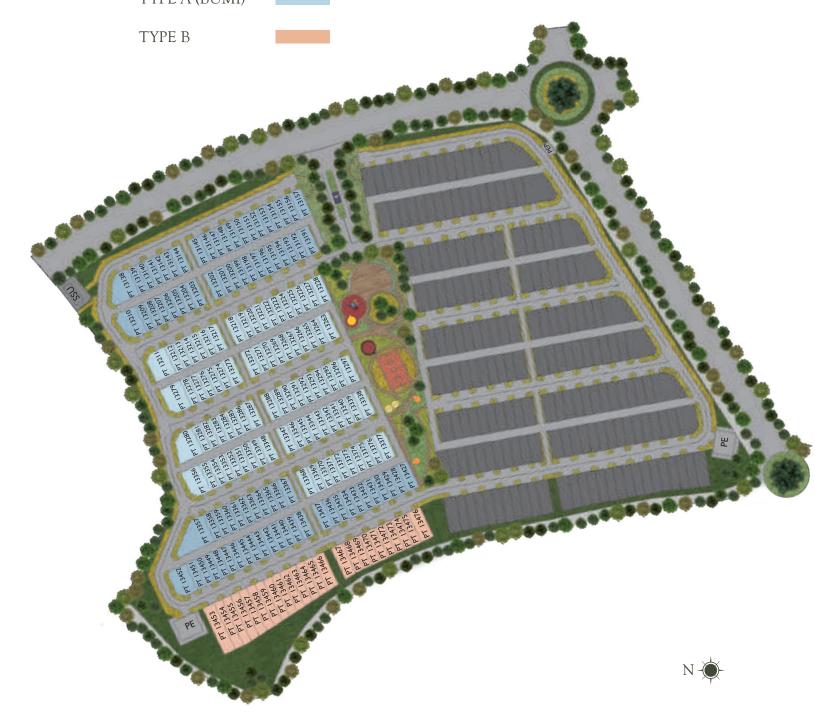

e unit type is spacious and welcoming.

### Where Your Next Chapter Beckons



Skilled Craftsmanship, Right Down To the Details ۲ .

> The Clover experience is made complete by paying attention to the littlest of details, including the various finishes to each and every living space. Quality laminated floorboards, high-standard tiles for flooring, and premium touches are what tying the Clover home together, to convey the luxury of privacy at the same time.



Bedroon





rivate Garden Type B

### TYPE A 2-Storey Link Homes 22' x 70'

4 Bedrooms & 4 Bathrooms Built-up : 2,586 sq. ft. (Int)



### TYPE B 2-Storey Link Homes 22' x 80'-124'

4 Bedrooms & 4 Bathrooms Built-up : 2,650 sq. ft. (Int)

> CORNER INTERMEDIATE VARIES 4233 6706 3673 3353 3353 TERRACE 2 CAR PORCH Ground Floor











### **RESORT RESIDENCE**

### 2-STOREY LINK HOMES

Pla

### SPECIFICATIONS

| STRUCTURE        |
|------------------|
| WALL             |
| ROOFING COVERING |
| ROOF FRAMING     |
| CEILING          |
| WINDOWS          |

### Reinforced Concrete Clay Bricks Reinforced Concrete Slab / Metal Deck Roofing Sheets / Tiles (Type B CT ) Lightweight Steel Trusses Plaster Ceiling / Skim Coat Powder Coated

## Sliding Door

DOORS

Powder Coated c/w Clear Glass Decorative Door

### IRONMONGERY

#### WALL FINISHES

Baths Kitchen (Behind Sink)

I.7m Height Emulsion Paint

|                        |                 | Туре А          | Туре В          |                        |                 |
|------------------------|-----------------|-----------------|-----------------|------------------------|-