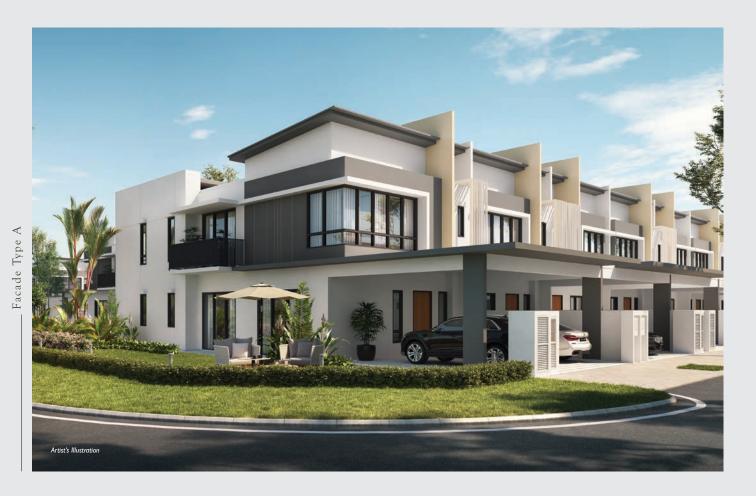

Nestled in the heart of a self-sustaining township, Clover features modern facades and architecture that draws you in upon the first meet. Open concept layouts present wide, open spaces, ensuring that every single unit type is spacious and welcoming.

### TYPE A 2-Storey Link Homes 22' x 70'

4 Bedrooms & 4 Bathrooms Built-up : 2,586 sq. ft. (Int)