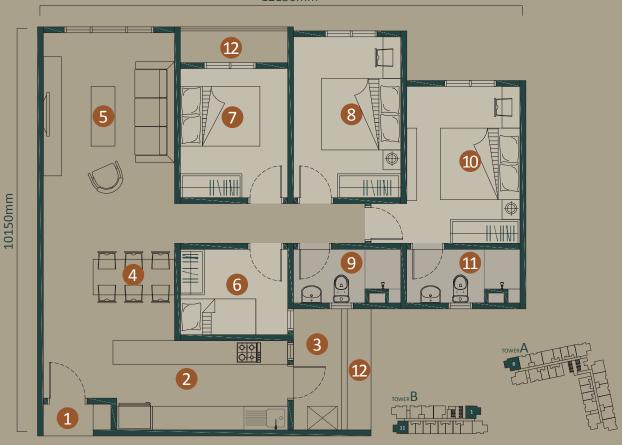

# LAYOUT PLANS

- 1. Foyer
- 2. Kitchen
- 3. Yard
- 4. Dining
- 5. Living
- 6. Balcony
- 7. Bedroom 3
- 8. Bedroom 2
- 9. Bedroom 1
- 10. Bathroom
- 11. Master Bedroom
- 12. Master Bathroom

# 9400mm 11 9 11/11/11 11/11/11 10150mm 6 3 TOWERB

TYPE **B2**3R2B
900 sq.ft.

1. Foyer

2. Kitchen

3. Yard

4. Dining

5. Living

6. Bedroom 2

7. Bedroom 1

8. Bathroom

9. Master Bedroom

10. Master Bathroom

TYPE C 2R1B 550 sq.ft.

1. Foyer

2. Kitchen

3. Dining