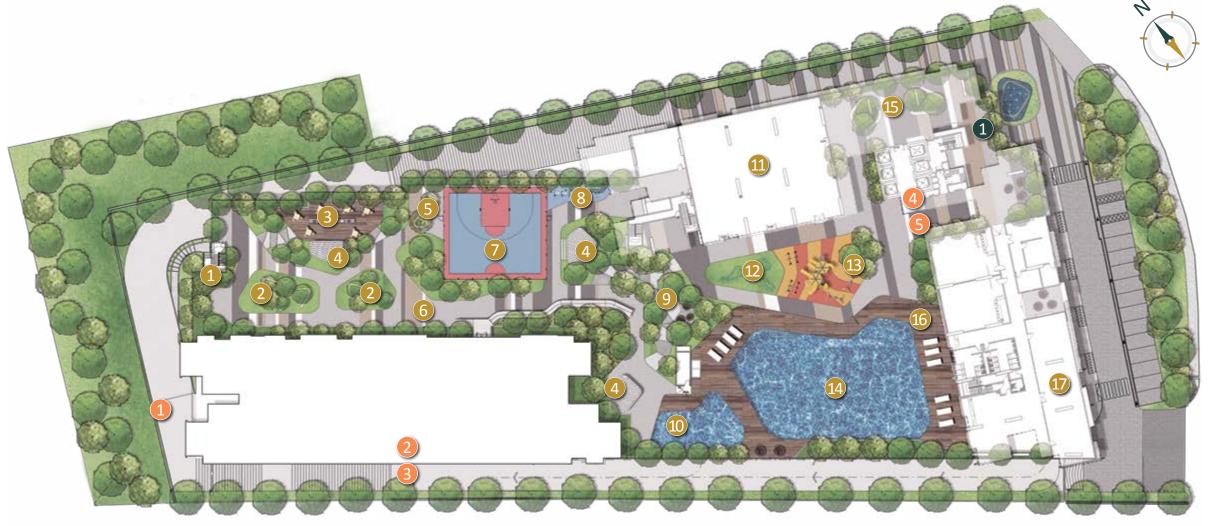

## **FACILITIES PLAN**

### **BASEMENT 1**

1. Arrival Court

### **GROUND FLOOR**

- 1. Entrance Boulevard
- 2. Tower B Lobby
- 3. Tower B Drop-off
- 4. Tower A Lobby
- 5. Tower A Drop-off

### LEVEL 8

- 1. Plant N' Harvest
- 2. Chill Island
- 3. Grill N' Dine
- 4. Garden Gazebo
- 5. Resting Island
- 6. Jogging Trail
- 7. Half Basketball Court
- 8. Outdoor Fitness
- 9. Serenity Walk
- 10. Wading Pool
- 11. Community Hall Table Tennis
- 12. Kid's Play Lawn
- 13. Kid's Playland
- 14. Leisure Pool
- 15. Sheltered Resting Lounge
- 16. Sunny Deck
- 17. Fitness Hub