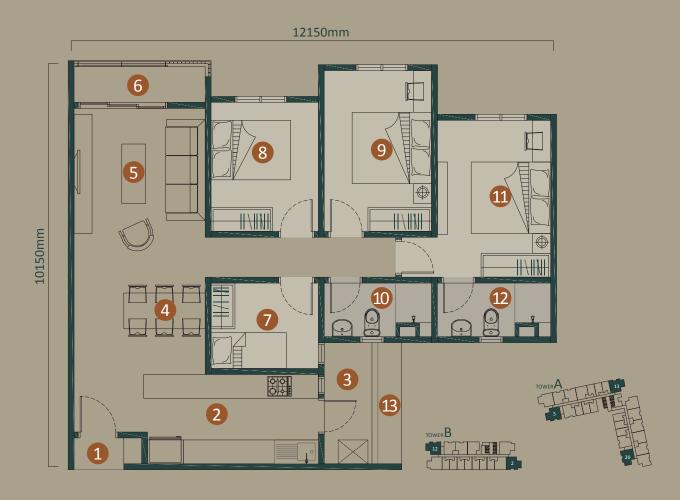

# LAYOUT PLANS

- 1. Foyer
- 2. Kitchen
- 3. Yard
- 4. Dining
- 5. Living
- 6. Balcony
- 7. Bedroom 3
- 8. Bedroom 2
- 9. Bedroom 1
- 10. Bathroom
- 11. Master Bedroom
- 12. Master Bathroom

#### 12150mm

TYPE **A2**4R2B
1,100 sq.ft.

1. Foyer

2. Kitchen

3. Yard

4. Dining

5. Living

6. Bedroom 3

7. Bedroom 2

8. Bedroom 1

9. Bathroom

10. Master Bedroom

11. Master Bathroom

- 1. Foyer
- 2. Kitchen
- 3. Yard
- 4. Dining
- 5. Living
- 6. Balcony
- 7. Bedroom 2
- 8. Bedroom 1
- 9. Bathroom
- 10. Master Bedroom
- 11. Master Bathroom
- 12. A/C Ledge