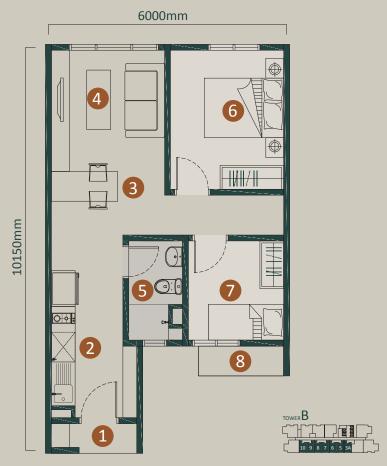

# LAYOUT PLANS

- 1. Foyer
- 2. Kitchen
- 3. Yard
- 4. Dining
- 5. Living
- 6. Balcony
- 7. Bedroom 3
- 8. Bedroom 2
- 9. Bedroom 1
- 10. Bathroom
- 11. Master Bedroom
- 12. Master Bathroom

# 9400mm 11 9 11/11/11 11/11/11 10150mm 6 3 TOWERB

TYPE **B2**3R2B
900 sq.ft.

1. Foyer

2. Kitchen

3. Yard

4. Dining

5. Living

6. Bedroom 2