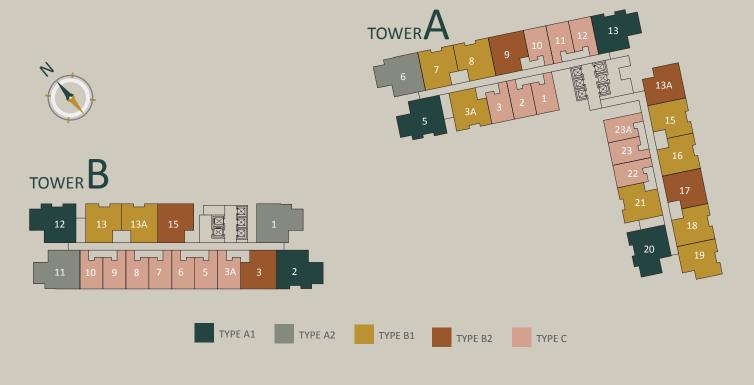

## **FLOOR PLANS**

### CHOOSE YOUR HOME

Because choice matters, D'Quince Residences comes in a variety of configurations to cater to different needs. Larger units accommodate families with more space demands; mid-sized options are efficiently designed for many or few residents; and compact units are perfect for solo living or small households.

# LAYOUT PLANS

- 1. Foyer
- 2. Kitchen
- 3. Yard
- 4. Dining
- 5. Living
- 6. Balcony
- 7. Bedroom 3
- 8. Bedroom 2
- 9. Bedroom 1
- 10. Bathroom
- 11. Master Bedroom
- 12. Master Bathroom