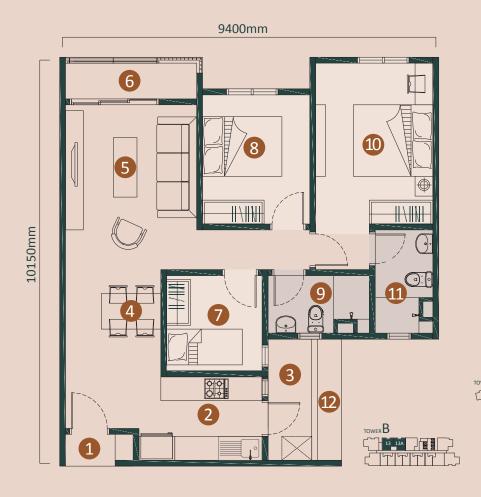

# LAYOUT PLANS

- 1. Foyer
- 2. Kitchen
- 3. Yard
- 4. Dining
- 5. Living
- 6. Balcony
- 7. Bedroom 3
- 8. Bedroom 2
- 9. Bedroom 1
- 10. Bathroom
- 11. Master Bedroom
- 12. Master Bathroom

7. Bedroom 1

8. Bathroom

9. Master Bedroom

10. Master Bathroom

TYPE C 2R1B 550 sq.ft.

1. Foyer

2. Kitchen

3. Dining

4. Living

5. Bathroom

6. Master Bedroom

7. Bedroom 1