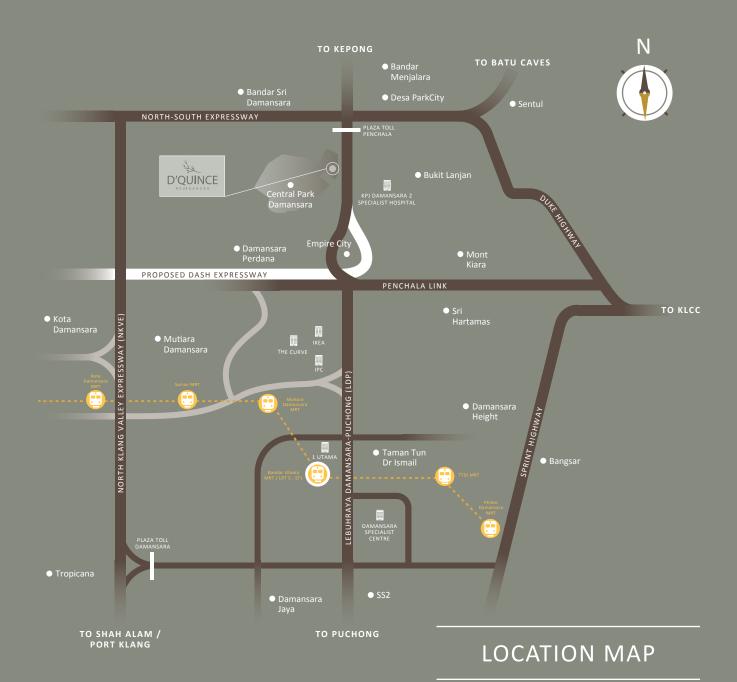

# CITY LIVING AT ITS BEST

Live in the home that is mere steps away from the best city has to offer. Set within the vibrant complex of Petaling Jaya, this project is surrounded by mature neighourhoods like Mutiara Damansara, Bandar Utama, Damansara Utama, Kota Damansara, Taman Tun Dr Ismail, Desa ParkCity and Tropicana, serviced by a network of major highways, expressways, roads and public transports. Shopping malls, restaurants, educational institutions, medical centers, recreational parks and a wide range of amenities are all within easy reach.