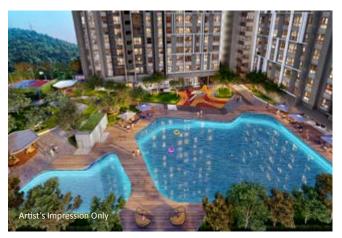

### FULLNESS OF LIFE

Extensive leisure facilities are equipped for the whole family at D'Quince Residences. Choose how you want to relax and connect. Wake up to a green haven with lush landscaping and gardens. Enjoy a suite of leisure spaces, recreation and fitness facilities as well as the convenience of retail components. Live to the fullest because that is the essence of home.

LEISURE POOL

FITNESS HUB

GRILL N' DINE

KID'S PLAYLAND

### LEVEL 8

- 1. Plant N' Harvest
- 2. Chill Island
- 3. Grill N' Dine
- 4. Garden Gazebo
- 5. Resting Island
- 6. Jogging Trail
- 7. Half Basketball Court
- 8. Outdoor Fitness
- 9. Serenity Walk
- 10. Wading Pool
- 11. Community Hall Table Tennis
- 12. Kid's Play Lawn
- 13. Kid's Playland
- 14. Leisure Pool
- 15. Sheltered Resting Lounge
- 16. Sunny Deck
- 17. Fitness Hub